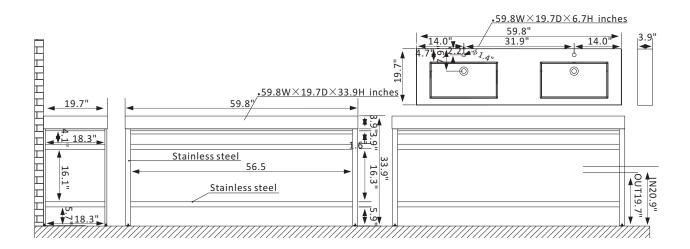

## Features

- Constructed of high-quality stainless steel with composite granite stone for superior durability and stability.
- Base available in Brushed Gold, Matte Black, or Polished Chrome finish to complement your décor.
- Includes integrated composite granite stone sink and countertop for a seamless, elegant look. Available in White, Gray, or Black.
- Multiple color-matching options available for complete customization.
- Beveled sink design ensures smooth water flow and minimizes splashing.
- Large open shelf provides a spacious storage area below.
- Horizontal bar provides the perfect spot for your favorite towels.
- Double, rectangular LED mirror with aluminum frame coordinates perfectly with vanity. Pre-drilled and designed for easy plumbing and faucet installation.
- \* Does not include faucet, drain assembly, P-trap, or backsplash.